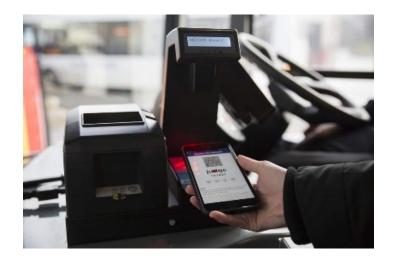

#### **Scan Tickets**

- Ticket Validation
- Speed and Efficiency
- Security
- Data Collection
- Passenger Comfort
- Reducing Paper
- Integration with Other Systems
- Real time Tracking

4