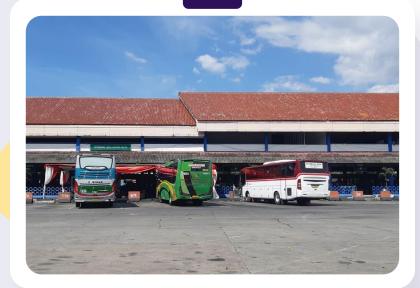

# **Issues and Facts**

- Bus companies are increasing, but the number of buses is decreasing.
- Inaccurate passenger data due to free rides, illegal ticket brokers, and riding buses from unofficial places.
- Not integrated and non-digital system.
- After Covid-19, the number of intercity bus (Bus AKAP/AKDP) passengers has decreased.
- Buses are an essential mode of transportation which has different functions from trains and planes.