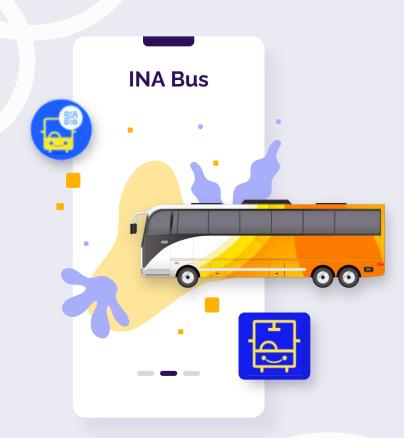

# INA BUS APPS Scan - Count - Tracking

Application for checking bus tickets in Indonesia

### **Our Solution**

### What is INA Bus Apps?

- Bus drivers often face challenges such as on-time performance, optimal routes, and reporting technical issues.
- This app is designed to assist drivers by providing relevant information in real time so they can perform their duties more efficiently and safely.
- This app can scan tickets, count passengers, tracking bus and selling tickets.