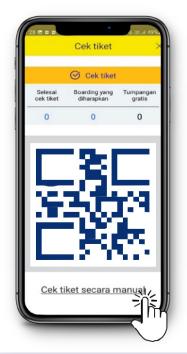

#### **Scan Tickets**

- Ticket Validation
- Speed and Efficiency
- Security
- Data Collection
- Passenger Comfort
- Reducing Paper
- Integration with Other Systems
- Real time Tracking

4