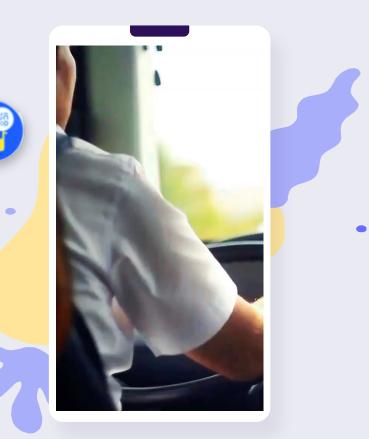

### What is INA Bus Apps?

- Bus drivers often face challenges such as on-time performance, optimal routes, and reporting technical issues.
- This app is designed to assist drivers by providing relevant information in real time so they can perform their duties more efficiently and safely.
- This app can scan tickets, count passengers, tracking bus and selling tickets.

# **Tutorial Video**