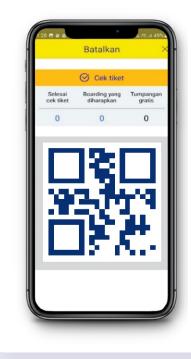

#### **Tickets Cancellation**

- Ease of Cancellation
- Flexible Time
- Prevention of Fund Leakage
- Booking Management
- Minimization of Physical Contact
- Improved User Experience

6